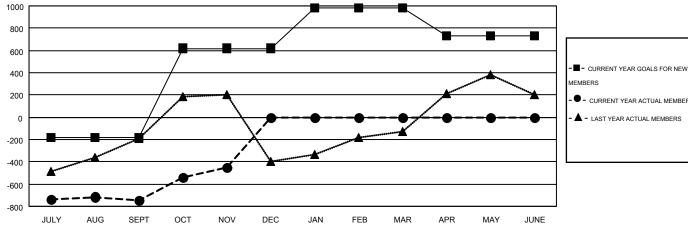

## MONTHLY MEMBERSHIP PROGRESS REPORT

Multiple District 306

Results as of: 11/30/2015

LOCATION: REP OF SRI LANKA

MAHESH PASQUAL

GMT CA 6

|                       |                  | Clubs     |                  |                  |                       |                    | Members                                |                    |                  |
|-----------------------|------------------|-----------|------------------|------------------|-----------------------|--------------------|----------------------------------------|--------------------|------------------|
| RESULTS FOR 2015-2016 |                  |           |                  |                  | RESULTS FOR 2015-2016 |                    |                                        |                    |                  |
| QUARTER               | NEW CLUB<br>GOAL | NEW CLUBS | DROPPED<br>CLUBS | NET<br>GAIN/LOSS | QUARTER               | NEW MEMBER<br>GOAL | CHARTER AND<br>NEW<br>MEMBERS<br>ADDED | DROPPED<br>MEMBERS | NET<br>GAIN/LOSS |
| JULY/AUG/SEPT         | 5                | 2         | 8                | -6               | JULY/AUG/SEPT         | -180               | 285                                    | 1,033              | -748             |
| OCT/NOV/DEC           | 10               | 2         | 0                | 2                | OCT/NOV/DEC           | 799                | 409                                    | 108                | 301              |
| JAN/FEB/MAR           | 7                | 0         | 0                | 0                | JAN/FEB/MAR           | 364                | 0                                      | 0                  | 0                |
| APR/MAY/JUNE          | 3                | 0         | 0                | 0                | APR/MAY/JUNE          | -248               | 0                                      | 0                  | 0                |