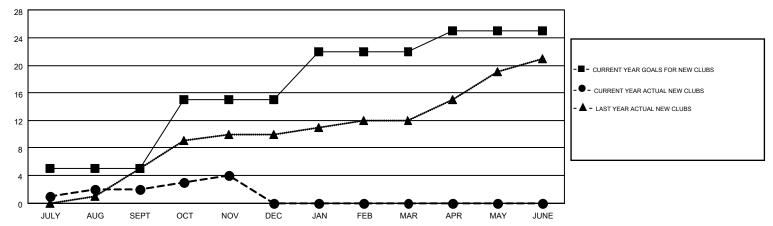

## MONTHLY MEMBERSHIP PROGRESS REPORT

Multiple District 306

Results as of: 11/30/2015

LOCATION: REP OF SRI LANKA

MAHESH PASQUAL

GMT CA 6

|                       |                  | Clubs     |                  |                  |                       |                    | Members                                |                    |                  |
|-----------------------|------------------|-----------|------------------|------------------|-----------------------|--------------------|----------------------------------------|--------------------|------------------|
| RESULTS FOR 2015-2016 |                  |           |                  |                  | RESULTS FOR 2015-2016 |                    |                                        |                    |                  |
| QUARTER               | NEW CLUB<br>GOAL | NEW CLUBS | DROPPED<br>CLUBS | NET<br>GAIN/LOSS | QUARTER               | NEW MEMBER<br>GOAL | CHARTER AND<br>NEW<br>MEMBERS<br>ADDED | DROPPED<br>MEMBERS | NET<br>GAIN/LOSS |
| JULY/AUG/SEPT         | 5                | 2         | 8                | -6               | JULY/AUG/SEPT         | -180               | 285                                    | 1,033              | -748             |
| OCT/NOV/DEC           | 10               | 2         | 0                | 2                | OCT/NOV/DEC           | 799                | 409                                    | 108                | 301              |
| JAN/FEB/MAR           | 7                | 0         | 0                | 0                | JAN/FEB/MAR           | 364                | 0                                      | 0                  | 0                |
| APR/MAY/JUNE          | 3                | 0         | 0                | 0                | APR/MAY/JUNE          | -248               | 0                                      | 0                  | 0                |